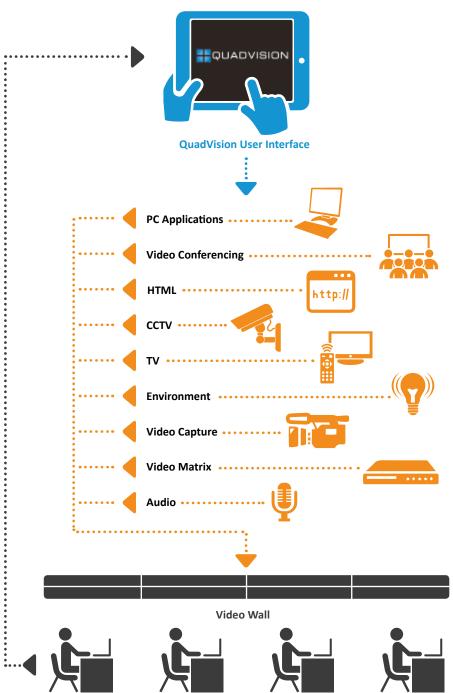

## Data Sheet **Quad Vision User Interface Software (QVUI)**

The Quad Vision User Interface Software (QVUI) is our unique software solution that is created individually for each customer depending on their requirements and brings together multiple programs, applications and network systems into one easy to use operator platform.

QVUI software is user friendly, intuitive and easy to master, providing creative solutions for operational networks.

Through the use of our unique Quad Vision User Interface Software (QVUI), flexible and straightforward management of content placement on the display is achieved, from multiple sources. This advanced behind the scenes technology enables seamless transition between shift workers, with individual pre programmed configuration and password protected user access, with individual defined rights.

## **Technical Features:**

- Fully branded option including your company colours and logo
- Administrator control provides access level rights for different individuals
- An unlimited number of screen templates can be created
- Remote display control option, within the environment
- Multiple control screen options:
  - □ Local control screen
  - Touch screen
  - Network control screen
  - □ Smart devices i.e. iPad
- Multiple local applications:
  - □ Google Earth
  - Custom user designed application
  - Web browser
  - □ Video application e.g. VLC
- Ability to provide TV channels and TV channel control
- Customisable functionality add ins:
  - ☐ White board for messaging
  - Lane control for picking
  - □ Video Matrix
  - On/off screen control for multiple screens